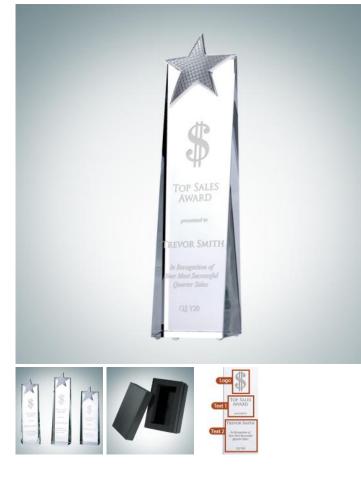

## CrystalPlus<sup>+</sup>

## **Metal Star Tower**

Material: Optical Crystal, Metal Personalizaiton Method: Sandblast Etch

| Size | SKU    | H x W x D             | Wt (IBs) | Price    |
|------|--------|-----------------------|----------|----------|
| S    | 100281 | 8-1/4" x 2-3/4" x 2"  | 3.2      | \$109.00 |
| Μ    | 100282 | 9-1/4" x 2-3/4" x 2"  | 4.7      | \$129.00 |
| L    | 100283 | 10-1/4" x 2-3/4" x 2" | 6.0      | \$139.00 |

## Description

This Optical Crystal Metal Star Tower award is given to recognize those who display hard work, dedication, and stellar performance. Engrave the recipient's name and company logo using our free personalization service.